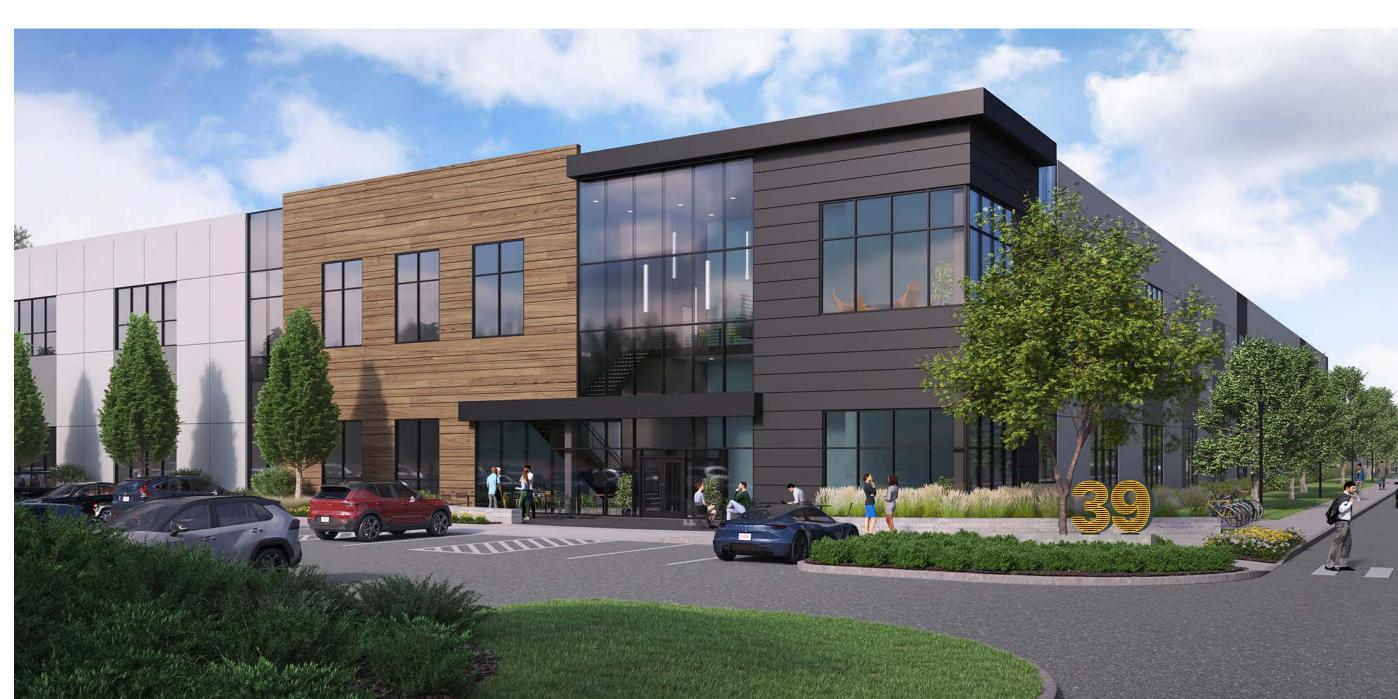

The Applicant proposes two freestanding signs on the Property. The primary freestanding address sign will be located at the main entrance driveway off Jackson Road, adjacent to the Jackson Road travelled way within the right of way layout. This sign location is subject to a license agreement with Mass Development. The second freestanding address sign, which is the basis for this waiver request, will be located adjacent to the site driveway and building entrance. The Applicant seeks a waiver from the Regulations to construct the second freestanding sign because a building entrance-canopy mounted address sign, when viewed from the primary access driveway, will be obscured by landscape vegetation that was previously approved under the 45 Jackson Road Level 2 Unified Permit.

The second freestanding sign design fully complies with the Regulations, except for the waiver request. The sign will be approximately 24 square feet in area, non-illuminated, and mounted on a 24" high cast in place concrete foundation pedestal which will be mostly obscured by shrubs and groundcovers when viewed from the site driveway.