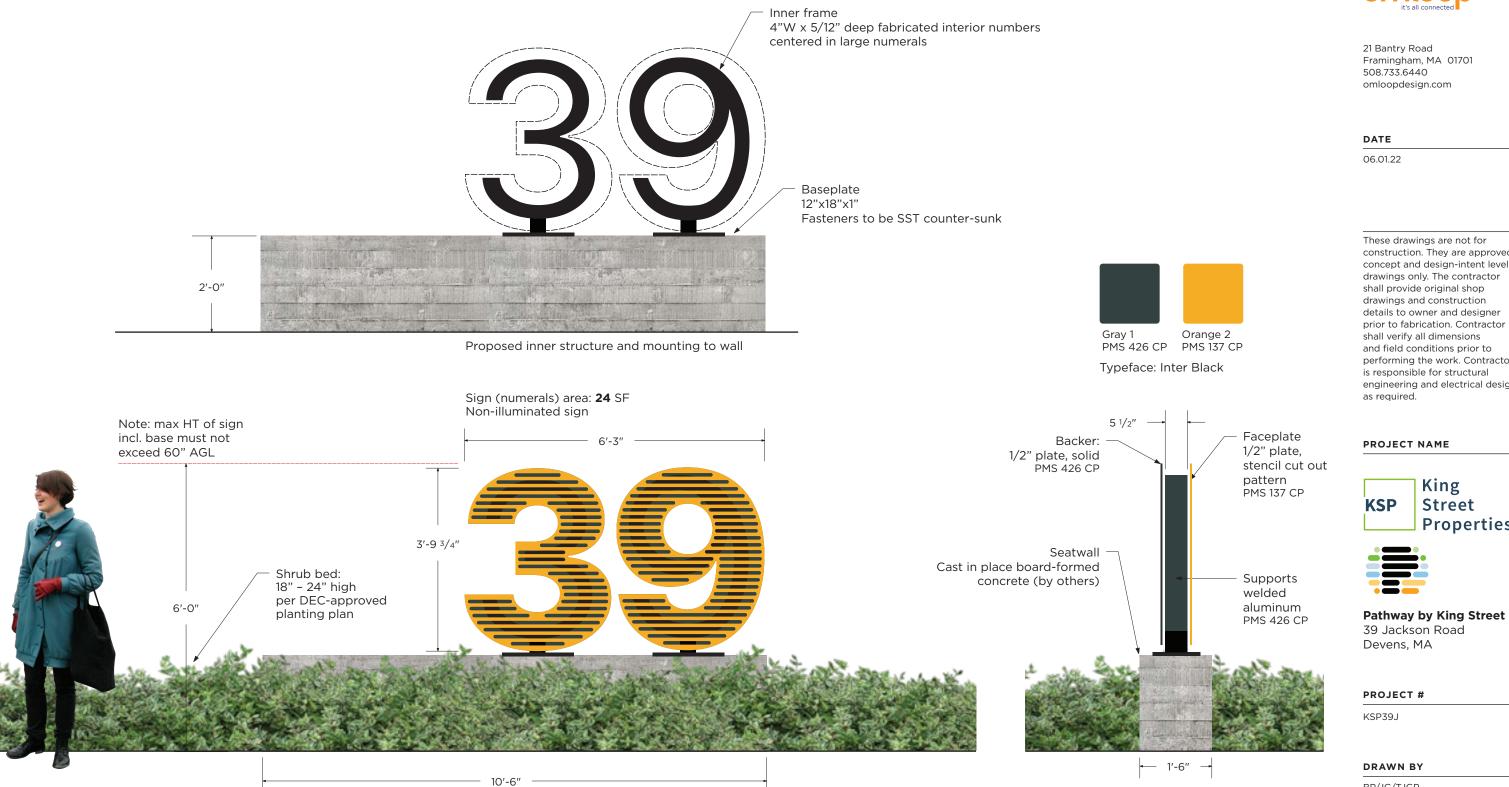

The second freestanding sign design fully complies with the Regulations, except for the waiver request. The sign will be approximately 24 square feet in area, non-illuminated, and mounted on a 24" high cast in place concrete foundation pedestal which will be mostly obscured by shrubs and groundcovers when viewed from the site driveway.

SIGN LOCATIONS ARE DIAGRAMMATIC ONLY
LANDSCAPE ARCHITECT TO PROVIDE DIMENSIONED
SIGN AND FOOTING LOCATIONS

**Elevation** 

Scale: 1/2"= 1'-0"

construction. They are approved concept and design-intent level performing the work. Contractor engineering and electrical design