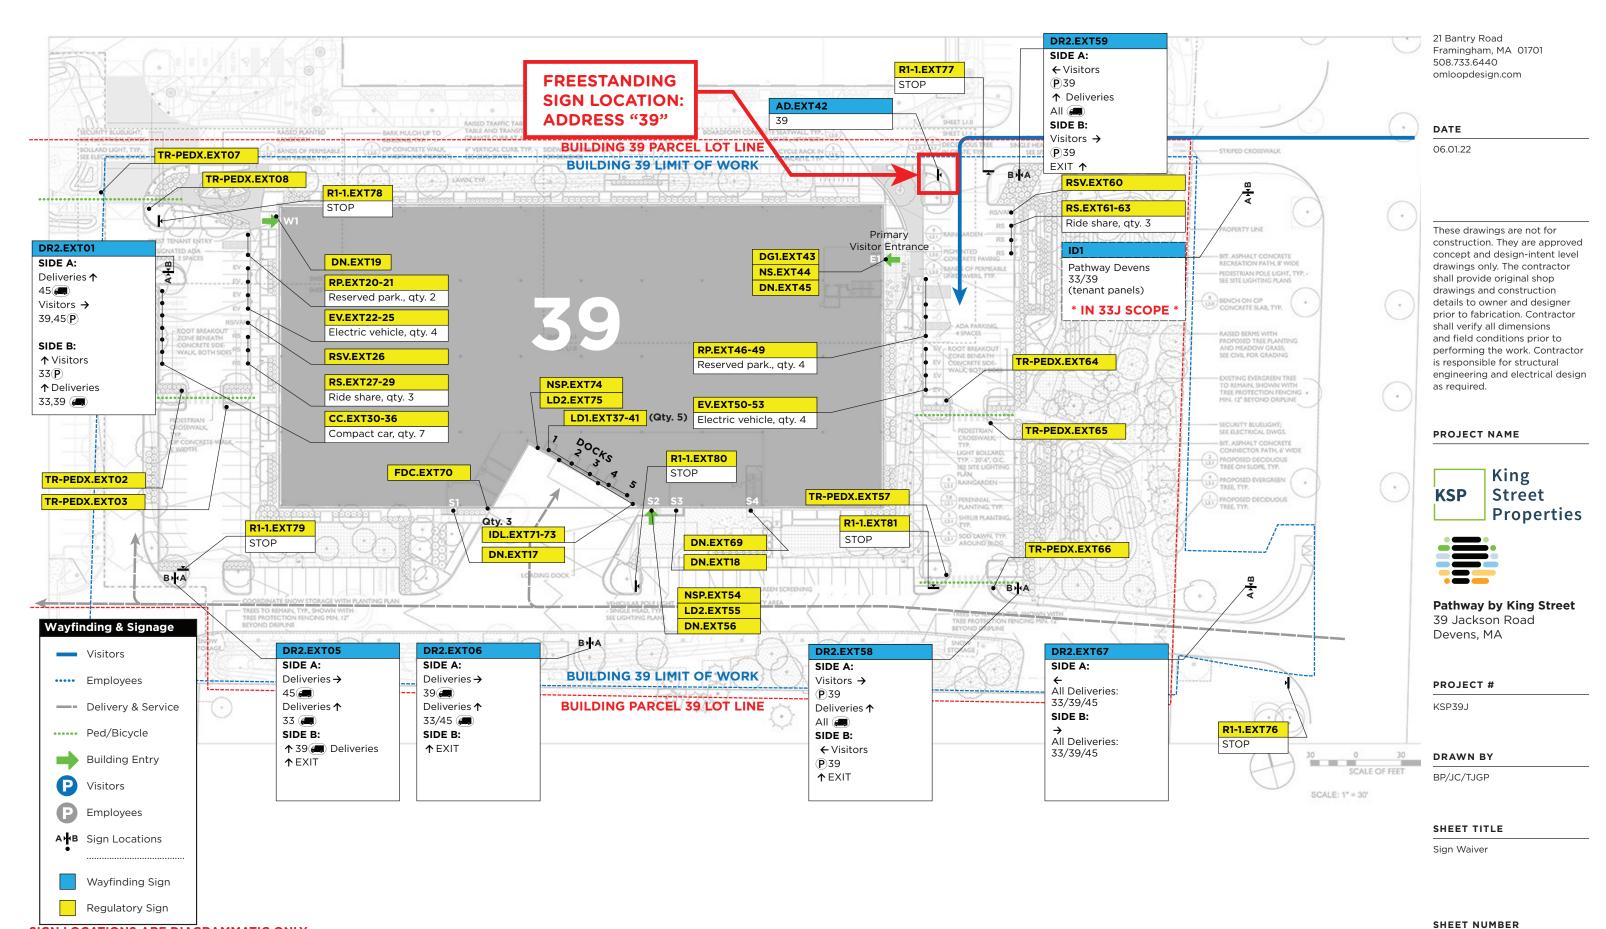

The Applicant proposes two freestanding signs on the Property. The primary freestanding address sign will be located at the main entrance driveway off Jackson Road, adjacent to the Jackson Road travelled way within the right of way layout. This sign location is subject to a license agreement with Mass Development. The second freestanding address sign, which is the basis for this waiver request, will be located adjacent to the site driveway and building entrance. The Applicant seeks a waiver from the Regulations to construct the second freestanding sign because a building entrance-canopy mounted address sign, when viewed from the primary access driveway, will be obscured by landscape vegetation that was previously approved under the 45 Jackson Road Level 2 Unified Permit.

The second freestanding sign design fully complies with the Regulations, except for the waiver request. The sign will be approximately 24 square feet in area, non-illuminated, and mounted on a 24" high cast in place concrete foundation pedestal which will be mostly obscured by shrubs and groundcovers when viewed from the site driveway.

SIGN LOCATIONS ARE DIAGRAMMATIC ONLY
LANDSCAPE ARCHITECT TO PROVIDE DIMENSIONED
SIGN AND FOOTING LOCATIONS

**Elevation** 

Scale: 1/2"= 1'-0"

construction. They are approved concept and design-intent level performing the work. Contractor engineering and electrical design